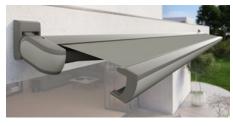

#### markilux MX-3

Shapely curves, clean lines, a fascinating colour spectrum – these are the defining features of the markilux MX-3. The colour choice of the all-round styling panel offers a unique customisation option and makes the hearts of patio and balcony owners beat faster. When closed, the awning makes a good impression with its harmonious appearance and when open, it fully reveals its technical superiority.

#### Cassette awning

max. 600 × 300 cm max. 500 × 350 cm