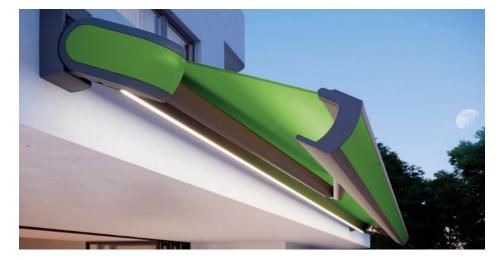

Perfection. All round. Whether you choose diffuse LED Line or accentuated LED Spot lighting.

Colour and satisfaction unlimited A perfect look in a unique colour combination and with innovative surface coating.

#### Options

LED Line in the cassette, LED Spots below the cassette, various standard colour combinations, tinted front styling panels and end cap insert