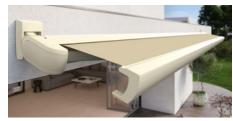

#### markilux MX-3

Shapely curves, clean lines, a fascinating colour spectrum – these are the defining features of the markilux MX-3. The colour choice of the all-round styling panel offers a unique customisation option and makes the hearts of patio and balcony owners beat faster. When closed, the awning makes a good impression with its harmonious appearance and when open, it fully reveals its technical superiority.

#### Cassette awning

max. 600 × 300 cm max. 500 × 350 cm