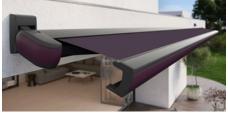

#### markilux MX-3

Shapely curves, clean lines, a fascinating colour spectrum – these are the defining features of the markilux MX-3. The colour choice of the all-round styling panel offers a unique customisation option and makes the hearts of patio and balcony owners beat faster. When closed, the awning makes a good impression with its harmonious appearance and when open, it fully reveals its technical superiority.

Perfection. All round. Whether you choose diffuse LED Line or accentuated LED Spot lighting.

Colour and satisfaction unlimited A perfect look in a unique colour combination and with innovative surface coating.

#### Options

LED Line in the cassette, LED Spots below the cassette, various standard colour combinations, tinted front styling panels and end cap insert