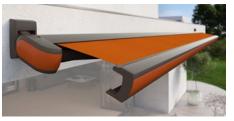

#### markilux MX-3

Shapely curves, clean lines, a fascinating colour spectrum – these are the defining features of the markilux MX-3. The colour choice of the all-round styling panel offers a unique customisation option and makes the hearts of patio and balcony owners beat faster. When closed, the awning makes a good impression with its harmonious appearance and when open, it fully reveals its technical superiority.

Perfection. All round. Whether you choose diffuse LED Line or accentuated LED Spot lighting.

Colour and satisfaction unlimited A perfect look in a unique colour combination and with innovative surface coating.

#### Options

LED Line in the cassette, LED Spots below the cassette, various standard colour combinations, tinted front styling panels and end cap insert