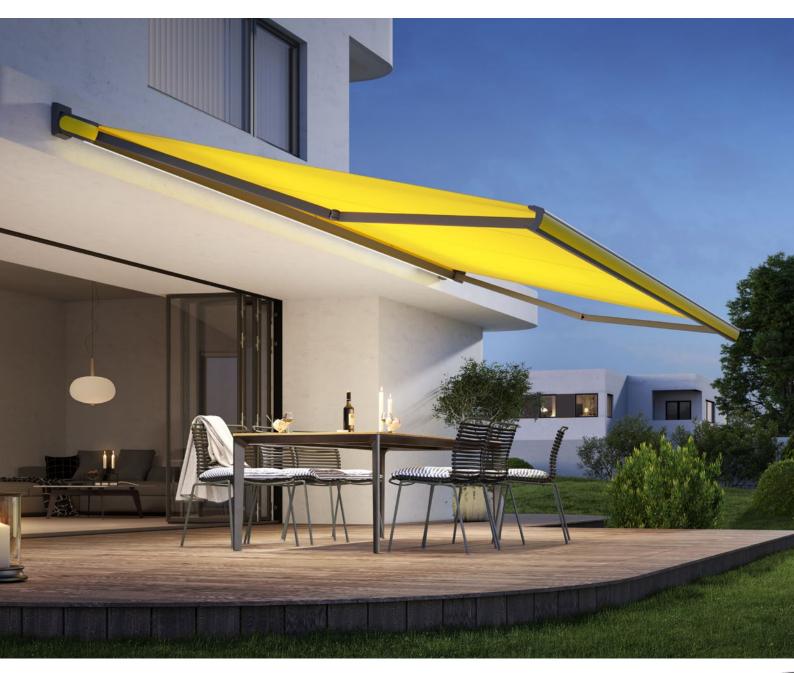

# The awning with both:

elegant curves and clean lines.

#### markilux MX-3

Shapely curves, clean lines, a fascinating colour spectrum – these are the defining features of the markilux MX-3. The colour choice of the all-round styling panel offers a unique customisation option and makes the hearts of patio and balcony owners beat faster. When closed, the awning makes a good impression with its harmonious appearance and when open, it fully reveals its technical superiority.

Perfection. All round. Whether you choose diffuse LED Line or accentuated LED Spot lighting.

Colour and satisfaction unlimited A perfect look in a unique colour combination and with innovative surface coating.