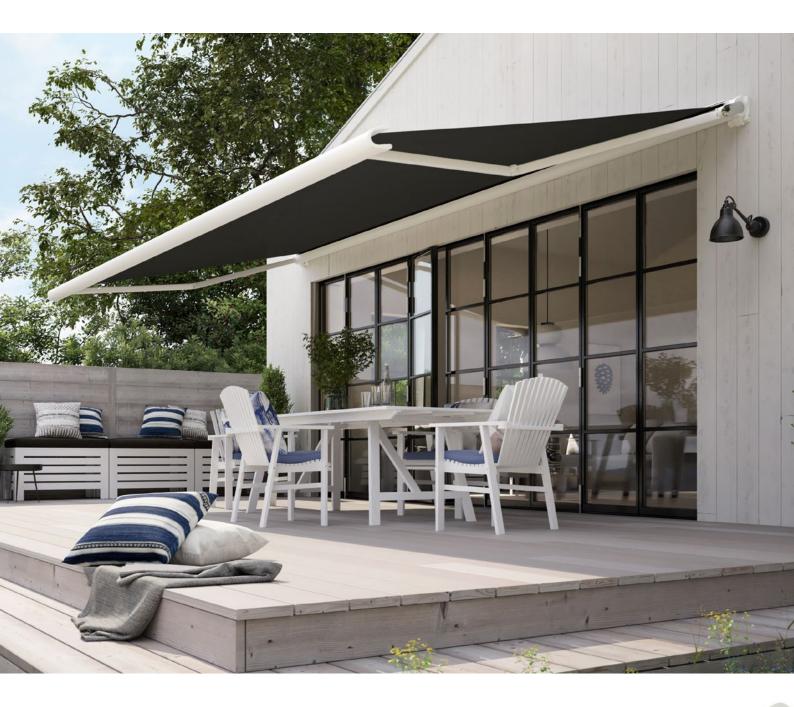

Creates a carefree ambience.

## markilux 990

Small, but impressive! You will be surprised how much technological sophistication there is to be found in this 125 mm high cassette. The folding arms and awning cover disappear into the compactly constructed cassette with U-shaped front profile. An impressive angle of pitch of up to 70 degrees when top fixing makes this awning suit smaller patios and balconies particularly well. Thanks to these advantages you can enjoy many hours relaxing in the most beautiful shade.

#### Cassette awning

max. 500 × 300 cm