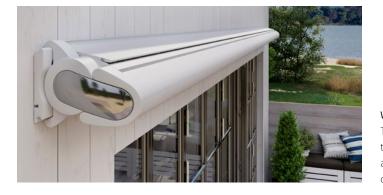

## Wall sealing profile

The slim aluminium profile in the same colour as the awning closes the gap between the awning and the wall, allowing rain to be discreetly drained off via the awning.