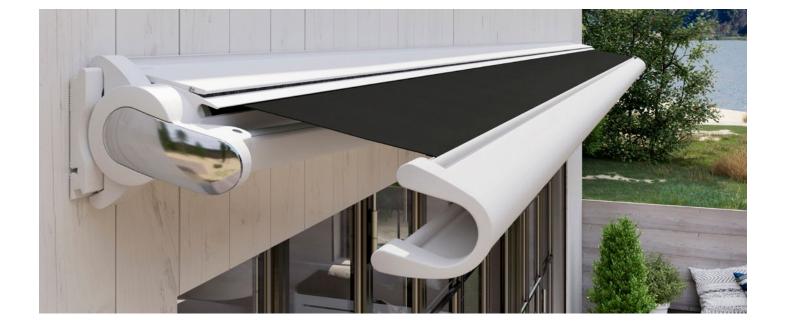

## markilux 990

Small, but impressive! You will be surprised how much technological sophistication there is to be found in this 125 mm high cassette. The folding arms and awning cover disappear into the compactly constructed cassette with U-shaped front profile. An impressive angle of pitch of up to 70 degrees when top fixing makes this awning suit smaller patios and balconies particularly well. Thanks to these advantages you can enjoy many hours relaxing in the most beautiful shade.

#### Cassette awning

max. 500 × 300 cm

### Arm technology

twin steel-link chain, optionally with Bionic tendon