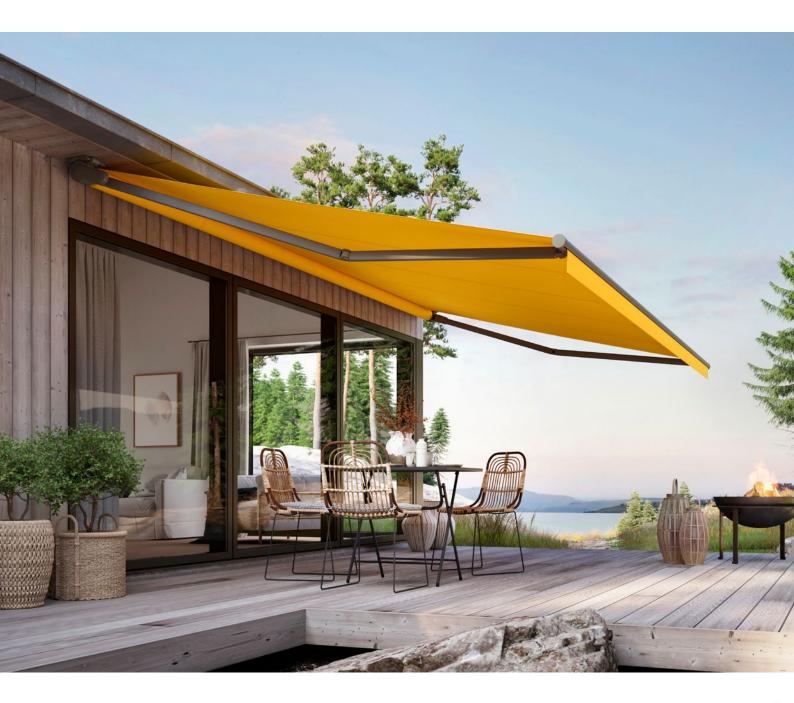

### markilux 930

This awning moves differently from the rest, because as you retract the markilux 930, the awning pivots into a horizontal position and disappears below the soffit. When extended, the angle of pitch can be set at up to 80 degrees – so if required, the awning can pivot almost to the vertical. The mobile markilux 930 is perfect for all balconies and eaves that require no additional protection of the awning cover or technology. Your new shading device bows to the sun - allowing you to enjoy being outside in the evening even when the sun is low in the sky.

Open style awning max. 500 × 300 cm

Arm technology twin steel-link chain