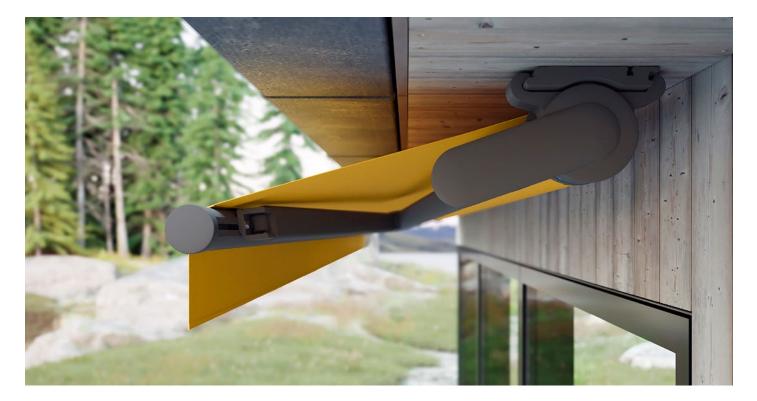

#### **Pivoting mechanism**

The just 122 mm high awning frame disappears discreetly under the soffit when retracted. Only when it starts to extend does the markilux 930 pivot into its preset pitch.