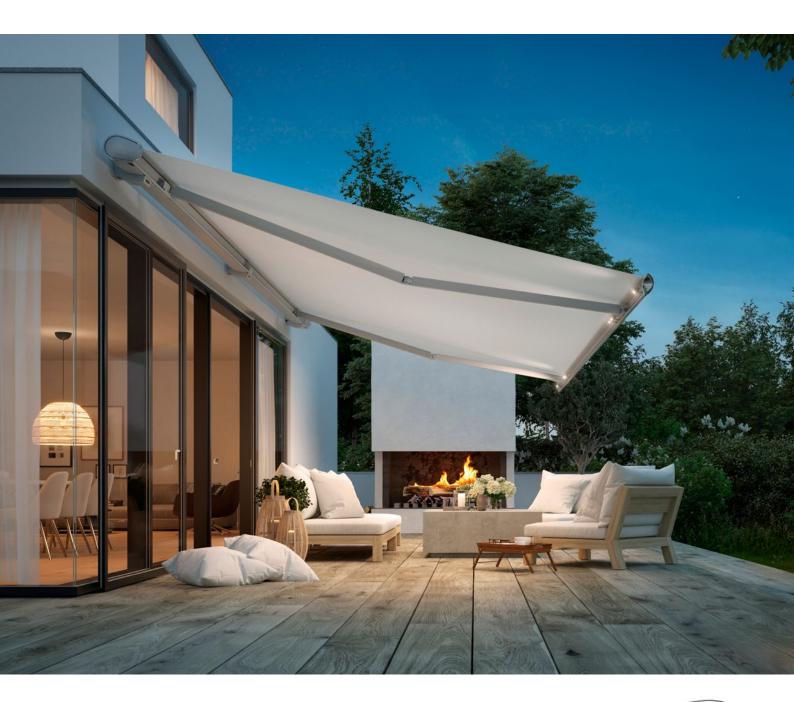

### markilux 6000

A designer awning with many faces – each one more beautiful than the next. Create your own personal and unique model from a wide range of awning frame colours, decorative features and available accessories. With its remarkable dimensions and technical specification, the markilux 6000 makes a lasting impression. It also cuts a dashing figure as well. Invite Germany's top model into your home.

#### markilux shadeplus

The vertical shading in the front profile adds the finishing touch and provides personal protection from the sun and prying eyes. On request with a switch-operated/remote-controlled motor. Cassette awning max. 700 × 400 cm

#### Options

LED Spots in the front profile, end cap insert in stainless steel mesh, end cap trim in polished chrome, shadeplus, valance, coupled awning