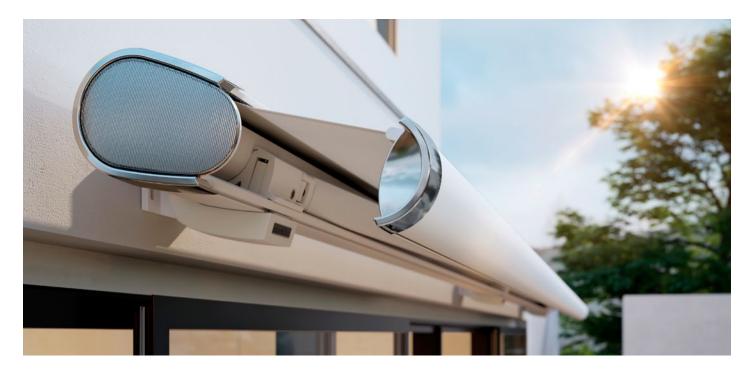

### Arm technology

Bionic tendon

#### Options

LED Spots in the front profile, end cap insert in stainless steel mesh, end cap trim in polished chrome, shadeplus, valance, coupled awning