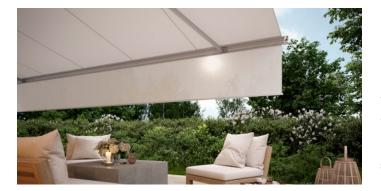

### markilux 6000

A designer awning with many faces – each one more beautiful than the next. Create your own personal and unique model from a wide range of awning frame colours, decorative features and available accessories. With its remarkable dimensions and technical specification, the markilux 6000 makes a lasting impression. It also cuts a dashing figure as well. Invite Germany's top model into your home.

#### markilux shadeplus

The vertical shading in the front profile adds the finishing touch and provides personal protection from the sun and prying eyes. On request with a switch-operated/remote-controlled motor. Cassette awning max. 700 × 400 cm