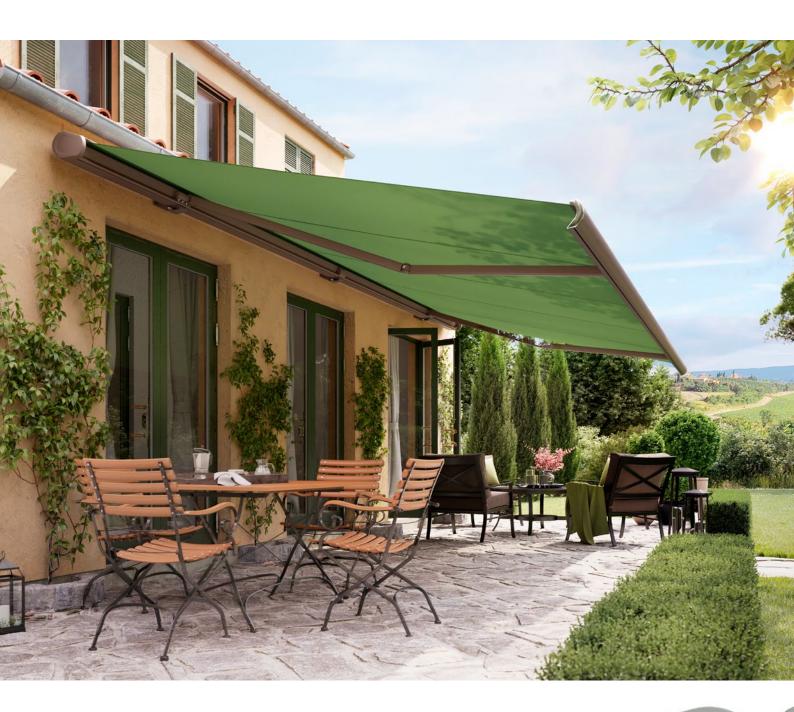

# At home in every family. At home on your patio.

## markilux 5010

The markilux 5010 can be effortlessly extended, either at the touch of a button or via smart control by way of an app, and will be a hit with all the family. On top of that, as a coupled unit with up to three awnings installed next to one another, friends and guests will also be able to find a cosy spot in the generous shade this awning offers. This all-rounder encourages relaxed get-togethers and turns any hour spent outdoors into a happy one.