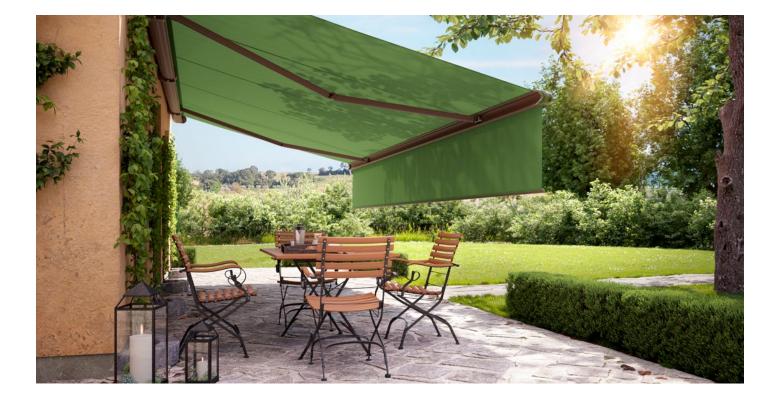

## markilux 5010

The markilux 5010 can be effortlessly extended, either at the touch of a button or via smart control by way of an app, and will be a hit with all the family. On top of that, as a coupled unit with up to three awnings installed next to one another, friends and guests will also be able to find a cosy spot in the generous shade this awning offers. This all-rounder encourages relaxed get-togethers and turns any hour spent outdoors into a happy one.