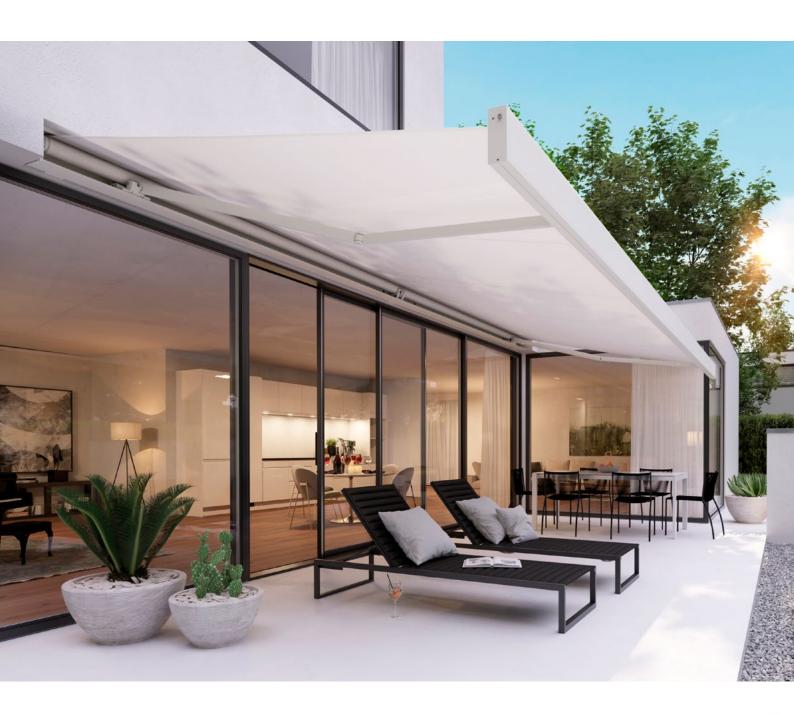

## markilux 3300

If you are convinced that an awning cannot be visually merged into its architectural surroundings, the markilux 3300 will prove you wrong. Depending on the structural situation, this designer awning, with its smooth front profile, can disappear completely into a wall or precisely into a recess.

When extended, it comes into its own with dimensions of up to  $700 \times 400$  cm. And you can shade even larger areas by coupling up to three single awnings together. Discover how practical the markilux 3300 can be, and make this awning a big hit in your home.

Cassette awning

max. 700 × 400 cm

Arm technology

Bionic tendon

Options

valance, coupled awning