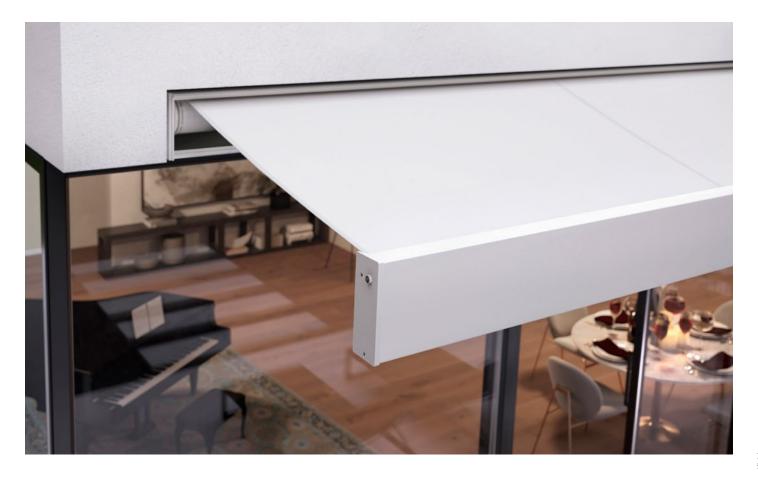

## markilux 3300

If you are convinced that an awning cannot be visually merged into its architectural surroundings, the markilux 3300 will prove you wrong. Depending on the structural situation, this designer awning, with its smooth front profile, can disappear completely into a wall or precisely into a recess.

When extended, it comes into its own with dimensions of up to  $700 \times 400$  cm. And you can shade even larger areas by coupling up to three single awnings together. Discover how practical the markilux 3300 can be, and make this awning a big hit in your home.