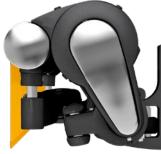

#### Polished chrome fittings

Side caps matching the awning colour or deliberately emphasised in finely polished chrome. This awning can simply wear anything.

#### Options

LED Line in the folding arms, polished chrome fittings, coupled awning, stretch