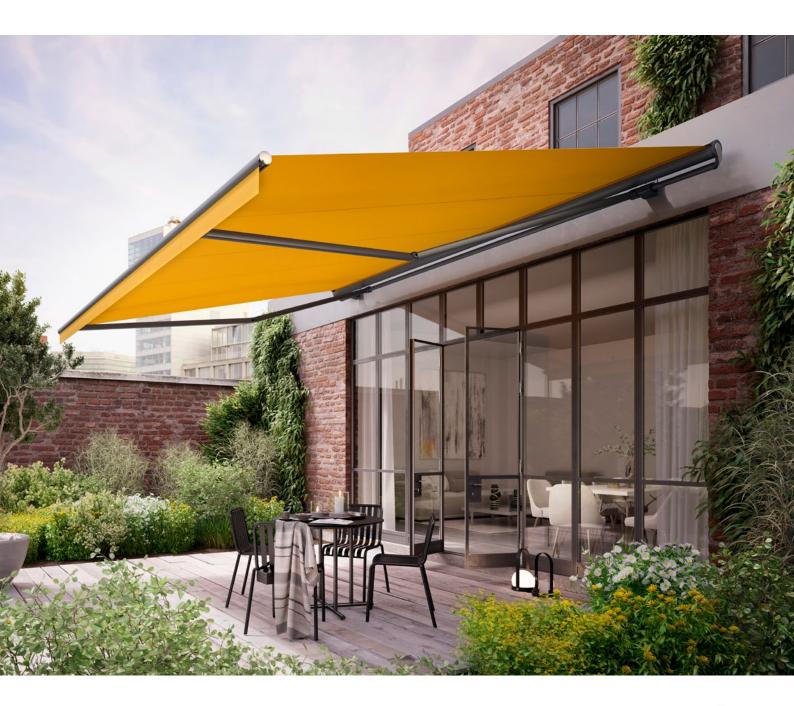

# Great performance.

And beautiful details.

#### markilux 1710

The markilux 1710 interprets the classic awning shape in a contemporary manner. The conspicuously round torque bar merges organically with the round cassette to form an elegant design feature. Because of its shape, the optional LED lighting in the folding arms and the timelessly elegant decorative features in polished chrome, the markilux 1710 will stand out on any patio thanks to its presence and well-designed details.

#### Cassette awning

max. 700 × 350 cm