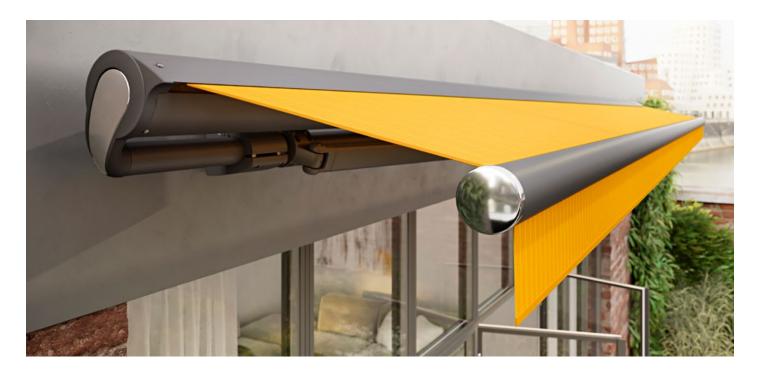

#### markilux 1710

The markilux 1710 interprets the classic awning shape in a contemporary manner. The conspicuously round torque bar merges organically with the round cassette to form an elegant design feature. Because of its shape, the optional LED lighting in the folding arms and the timelessly elegant decorative features in polished chrome, the markilux 1710 will stand out on any patio thanks to its presence and well-designed details.

#### Polished chrome fittings

Side caps matching the awning colour or deliberately emphasised in finely polished chrome. This awning can simply wear anything.