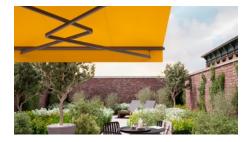

#### markilux 1710 stretch

For great performance on narrow patios, balconies and in recesses: thanks to the two crossover arms even awnings with a narrow width can extend considerably further.