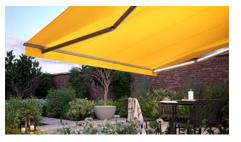

#### markilux 1710

The markilux 1710 interprets the classic awning shape in a contemporary manner. The conspicuously round torque bar merges organically with the round cassette to form an elegant design feature. Because of its shape, the optional LED lighting in the folding arms and the timelessly elegant decorative features in polished chrome, the markilux 1710 will stand out on any patio thanks to its presence and well-designed details.