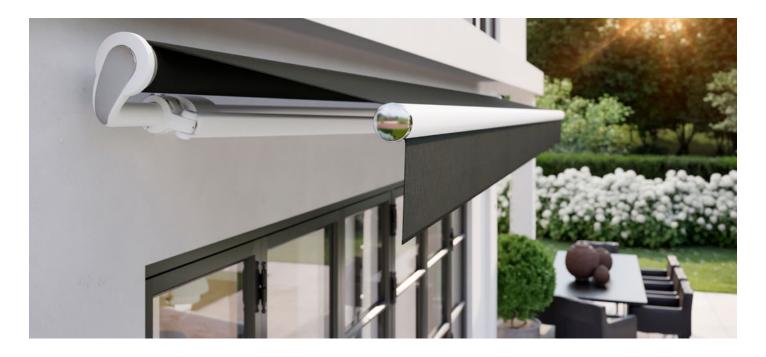

#### markilux 1700

Whenever you would like to enjoy life outdoors, the open design of the markilux 1700 will create comfortable shading on your patio or balcony. Its organic design is elegant and timeless, and thanks to the stable torque bar, it opens up the option of connecting up to three awnings together, making it possible to shade large areas without any problem. Enjoy the pleasant atmosphere this much exposure brings.

## Arm technology

Bionic tendon