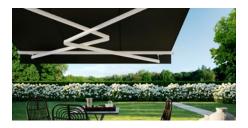

#### markilux 1700

Whenever you would like to enjoy life outdoors, the open design of the markilux 1700 will create comfortable shading on your patio or balcony. Its organic design is elegant and timeless, and thanks to the stable torque bar, it opens up the option of connecting up to three awnings together, making it possible to shade large areas without any problem. Enjoy the pleasant atmosphere this much exposure brings.

#### Open style awning

max. 700 × 400 cm