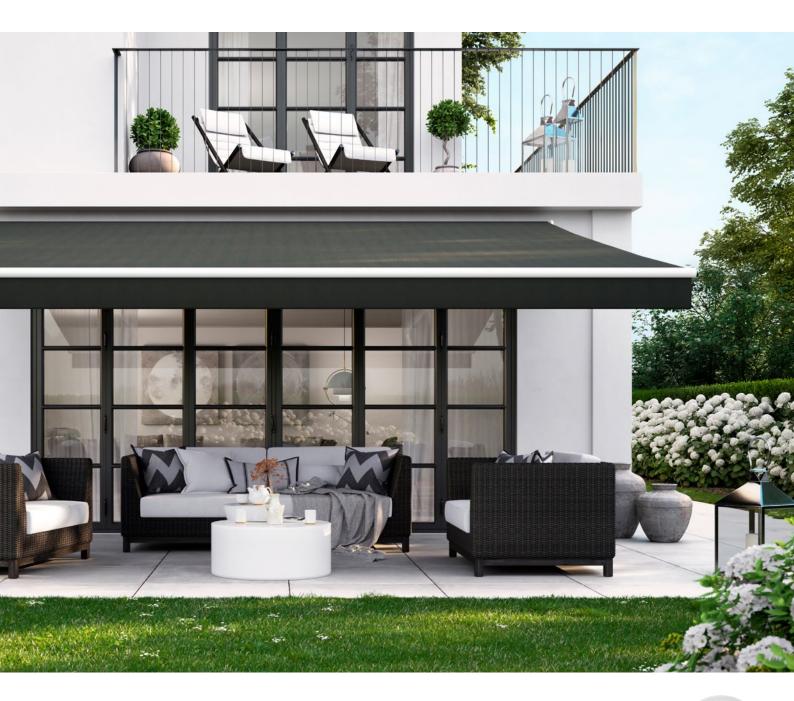

Completely exposed. **Magnificent still.** 

#### markilux 1700

Whenever you would like to enjoy life outdoors, the open design of the markilux 1700 will create comfortable shading on your patio or balcony. Its organic design is elegant and timeless, and thanks to the stable torque bar, it opens up the option of connecting up to three awnings together, making it possible to shade large areas without any problem. Enjoy the pleasant atmosphere this much exposure brings.

#### Open style awning

max. 700 × 400 cm