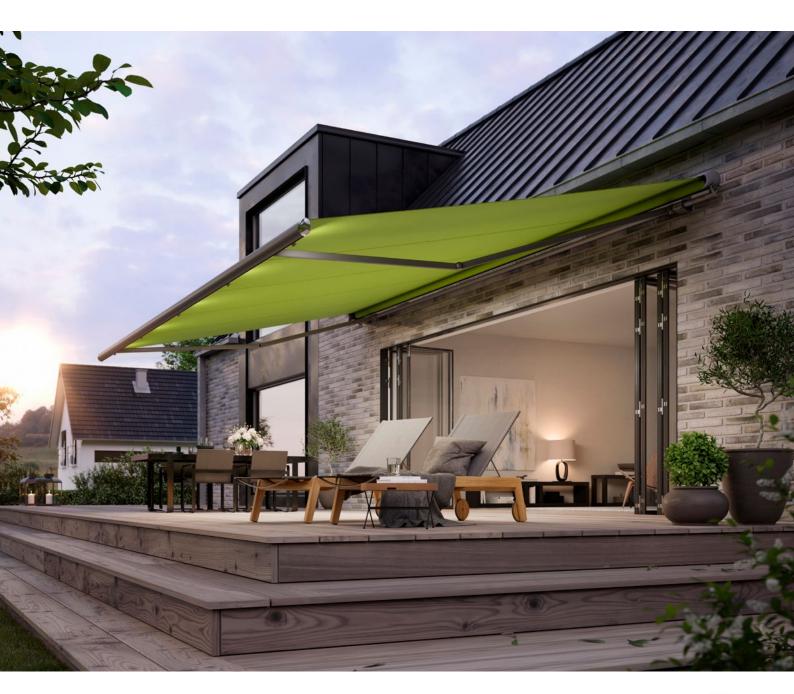

One of the most beautiful. Far and wide.

### markilux 1600

This awning won the IF product design award for its harmonious, semi-circular design. And it looks unique when it's fully extended, too. As a semi-cassette awning, the markilux 1600 is open underneath. The top cover profile adapts itself to the angle of pitch of the awning and closes completely flush with the front profile when retracted, which protects the cover safely from rain. Take a look around your neighbourhood: your awning is probably the most beautiful far and wide.