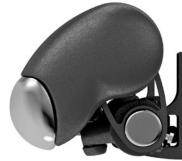

## Polished chrome fittings

Underline the visual impact of your markilux 1600 in spectacular fashion – fitted to the front profile and torque bar.