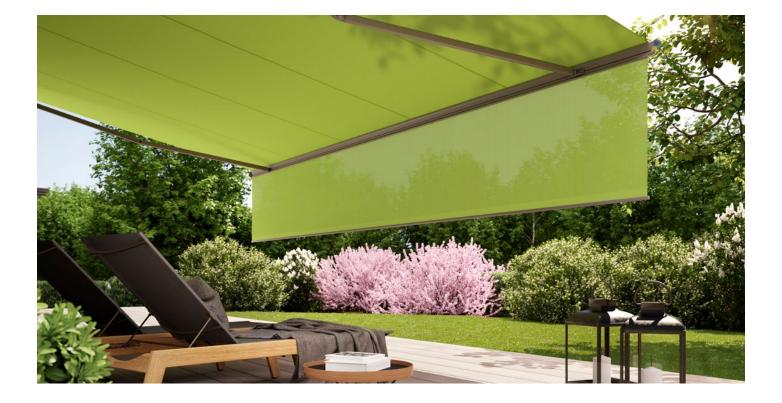

### markilux 1600

This awning won the IF product design award for its harmonious, semi-circular design. And it looks unique when it's fully extended, too. As a semi-cassette awning, the markilux 1600 is open underneath. The top cover profile adapts itself to the angle of pitch of the awning and closes completely flush with the front profile when retracted, which protects the cover safely from rain. Take a look around your neighbourhood: your awning is probably the most beautiful far and wide.

#### Options

LED Line in the folding arms, LED Spots in the front profile, end caps in polished chrome, shadeplus, valance, coupled awning, stretch