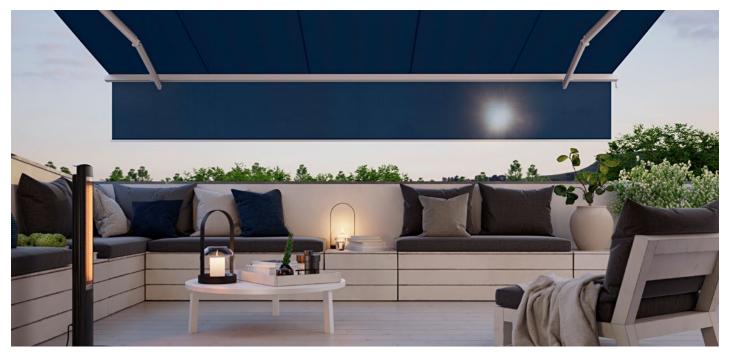

LED Line in the folding arms and shadeplus The culmination of a wonderful day: a lovely evening outside on the patio or balcony with friends.

Open style awning max. 700 × 400 cm

Arm technology twin steel-link chain