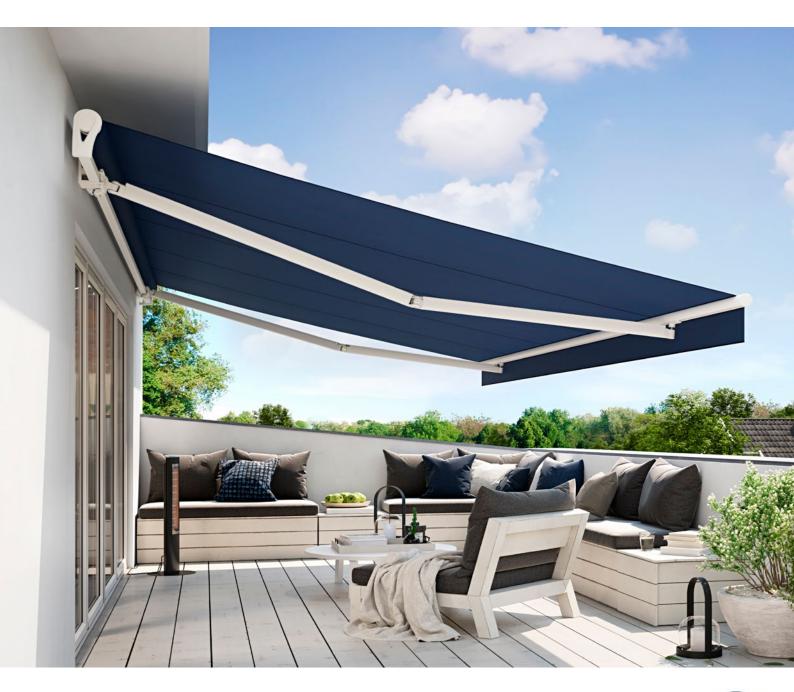

### markilux 1300

Robust, reliable and fulfils all the expectations of a good awning. With the optional pitch adjustment gear, you yourself can determine the angle at which your awning cover protects you and your loved ones from the sun. And, if desired, a shadeplus, the versatile cover attached to the front profile to protect you from the low-lying sun and prying eyes. Beautiful simplicity! And simply beautiful protection against the sun.

LED Line in the folding arms and shadeplus The culmination of a wonderful day: a lovely evening outside on the patio or balcony with friends.

Open style awning max. 700 × 400 cm

Arm technology twin steel-link chain