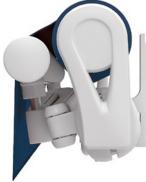

#### Options

LED Line in the folding arms, shadeplus, pitch adjustment gear, aluminium coverboard, coupled awning