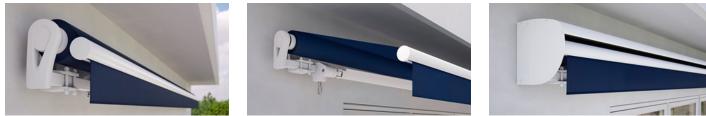

### markilux 1300

Robust, reliable and fulfils all the expectations of a good awning. With the optional pitch adjustment gear, you yourself can determine the angle at which your awning cover protects you and your loved ones from the sun. And, if desired, a shadeplus, the versatile cover attached to the front profile to protect you from the low-lying sun and prying eyes. Beautiful simplicity! And simply beautiful protection against the sun.

LED Line in the folding arms and shadeplus The culmination of a wonderful day: a lovely evening outside on the patio or balcony with friends.

Open style awning max. 700 × 400 cm

Arm technology twin steel-link chain